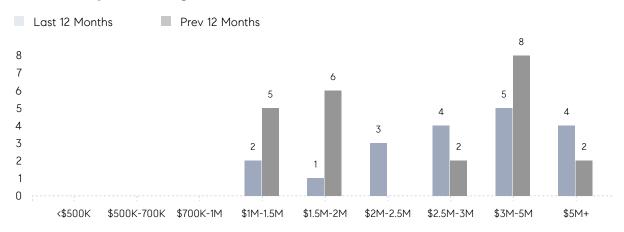

VERAGE SOLD PRICE | -         | \$1,350,000 | -         |
|                | # OF CONTRACTS     | 2         | 0           | 0%        |
|                | NEW LISTINGS       | 0         | 0           | 0%        |
| Condo/Co-op/TH | AVERAGE DOM        | -         | -           | -         |
|                | % OF ASKING PRICE  | -         | -           |           |
|                | AVERAGE SOLD PRICE | -         | -           | -         |
|                | # OF CONTRACTS     | 0         | 0           | 0%        |
|                | NEW LISTINGS       | 0         | 0           | 0%        |
|                |                    |           |             |           |

Nov 2021

Nov 2020

% Change

# Mantoloking

NOVEMBER 2021

### Monthly Inventory





### Contracts By Price Range



### Listings By Price Range



# COMPASS



Compass makes no representations or warranties, express or implied, with respect to future market conditions or prices of residential product at the time the subject property or any competitive property is complete and ready for occupancy or with respect to any report, study, finding, recommendation or other information provided by Compass herein. Moreover, no warranty, express or implied, is made or should be assumed regarding the accuracy, adequacy, completeness, legality, reliability, merchantability or fitness for a particular purpose of any information, in part or whole, contained herein. All material is presented with the understanding that Compass shall not be deemed to provide legal, accounting or other professional services. This is no