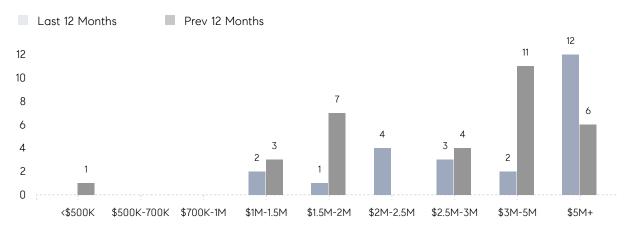

\$1,350,000 | -         |
|                | # OF CONTRACTS     | 2         | 0           | 0%        |
|                | NEW LISTINGS       | 0         | 0           | 0%        |
| Condo/Co-op/TH | AVERAGE DOM        | -         | -           | -         |
|                | % OF ASKING PRICE  | -         | -           |           |
|                | AVERAGE SOLD PRICE | -         | -           | -         |
|                | # OF CONTRACTS     | 0         | 0           | 0%        |
|                | NEW LISTINGS       | 0         | 0           | 0%        |
|                |                    |           |             |           |

Nov 2021

Nov 2020

% Change

# Mantoloking

NOVEMBER 2021

### Monthly Inventory





### Contracts By Price Range



### Listings By Price Range



# COMPASS



Compass makes no representations or warranties, express or implied, with respect to future market conditions or prices of residential product at the time the subject property or any competitive property is complete and ready for occupancy or with respect to any report, study, finding, recommendation or other information provided by Compass herein. Moreover, no warranty, express or implied, is made or should be assumed regarding the accuracy, adequacy, completeness, legality, reliability, merchantability or fitness for a particular purpose of any information, in part or whole, contained herein. All material is presented with the understanding that Compass shall not be deemed to provide legal, accounting or other professional services. This is not intended to solicit the purch